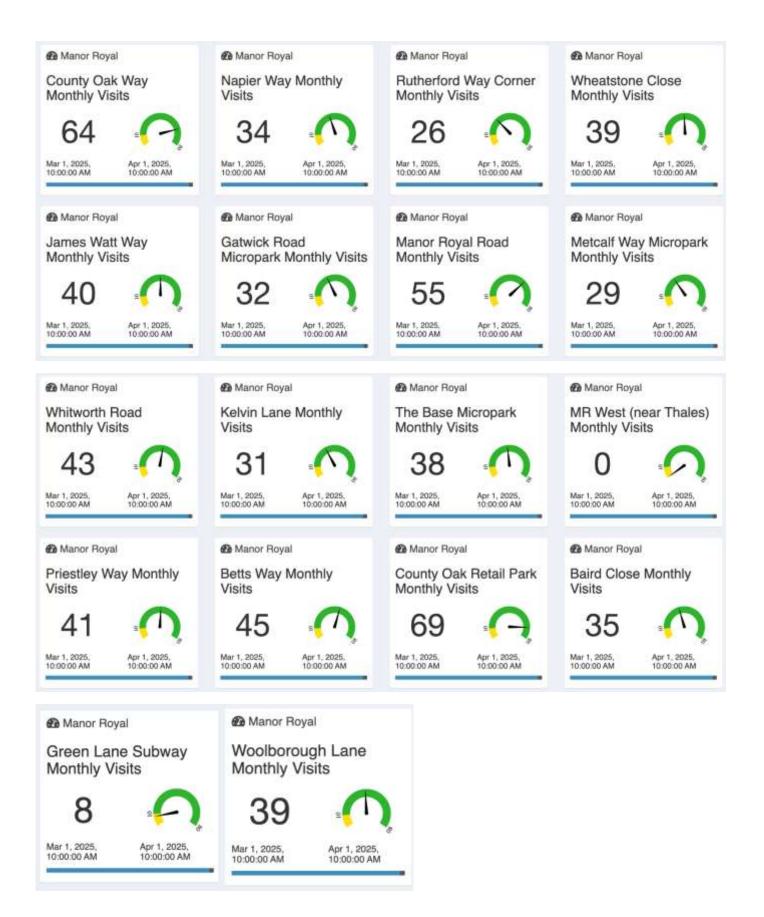

## **Streets and Roads**

| Activities carried out (√)<br>Road / area | Zone    | Crime related | Anti-Social Behaviour | Parking / Traffic issue | Street cleanliness | Broken furniture /<br>signs | Business Liaison | Welfare checks | Vulnerable person /<br>child welfare | Foot patrol | Car Patrol | Other |
|-------------------------------------------|---------|---------------|-----------------------|-------------------------|--------------------|-----------------------------|------------------|----------------|--------------------------------------|-------------|------------|-------|
| Baird Close                               | 4       |               |                       |                         |                    |                             |                  |                |                                      | 22          | 13         |       |
| Betts Way                                 | 1       | 5             |                       |                         |                    |                             |                  | 1              | 1                                    | 29          | 16         |       |
| Bell Centre                               | 2       | 1             |                       |                         |                    |                             |                  |                |                                      | 22          | 11         |       |
| Brunel Centre                             | 2       |               |                       |                         |                    |                             |                  |                |                                      | 21          | 11         |       |
| Cobham Way                                | 5       |               |                       |                         |                    |                             |                  |                |                                      | 26          | 12         |       |
| County Oak Lane                           | 1       |               |                       |                         |                    |                             |                  | 1              |                                      | 23          | 18         |       |
| County Oak Way                            | 1       | 12            |                       |                         |                    |                             |                  | 1              | 2                                    | 40          | 24         |       |
| Crompton Way                              | 3       | 1             | 1                     |                         | 1                  |                             |                  |                |                                      | 19          | 12         |       |
| Crawley Business Centre                   | 3       |               | 1                     | 1                       |                    |                             |                  |                |                                      | 22          | 13         |       |
| Faraday Road                              | 2       |               |                       |                         |                    |                             |                  |                |                                      | 22          | 15         |       |
| Fleming Way                               | Various |               |                       |                         |                    |                             | 3                |                |                                      | 29          | 23         |       |
| Gatwick Road                              | Various |               |                       |                         |                    |                             | 3                |                |                                      | 34          | 16         |       |
| Hydehurst Lane                            | 2       |               |                       |                         |                    |                             |                  |                |                                      | 20          | 16         |       |
| James Watt Way                            | 5       |               |                       |                         |                    |                             |                  |                |                                      | 26          | 14         |       |
| Jenner Road                               | 2       |               |                       |                         |                    |                             |                  |                |                                      | 25          | 13         |       |
| Kelvin Lane                               | 2       |               |                       |                         |                    |                             |                  |                |                                      | 18          | 13         |       |
| Kelvin Way                                | 2       | 1             |                       | 1                       | 1                  |                             |                  |                |                                      | 25          | 11         |       |
| London Road                               | Various |               |                       | 1                       |                    |                             |                  |                |                                      | 63          | 30         |       |
| Manor Royal (road)                        | 2/3     |               | 1                     |                         | 2                  |                             | 1                |                |                                      | 32          | 23         |       |
| Maxwell Way                               | 4       |               |                       |                         |                    |                             | 1                |                |                                      | 23          | 10         |       |
| Metcalf Way                               | 1       |               |                       |                         |                    |                             |                  |                |                                      | 35          | 20         |       |
| Napier Way                                | 3       |               |                       |                         |                    |                             |                  |                |                                      | 21          | 13         |       |
| Newton Road                               | 2       |               |                       |                         |                    |                             | 1                |                |                                      | 27          | 13         |       |
| Priestley Way                             | 5       |               |                       |                         |                    |                             | 1                |                |                                      | 26          | 14         |       |
| Royce Road                                | 5       |               |                       |                         |                    |                             | 1                |                |                                      | 18          | 11         |       |
| Rutherford Way                            | 5       | 1             |                       |                         |                    |                             |                  |                |                                      | 25          | 16         |       |
| Tinsley Lane                              | 4       |               |                       |                         |                    |                             |                  |                |                                      | 24          | 13         |       |
| Tinsley Lane North                        | 5       |               |                       |                         |                    |                             |                  |                |                                      | 25          | 13         |       |
| Wheatstone Close                          | 5       |               |                       |                         |                    |                             |                  |                |                                      | 25          | 14         |       |
| Whittle Way                               | 5       |               |                       |                         |                    |                             |                  |                |                                      | 19          | 15         |       |
| Whitworth Road                            | 5       |               |                       |                         |                    |                             |                  |                |                                      | 28          | 15         |       |
| Woolborough Lane                          | 3       |               | 1                     |                         | 2                  |                             | 1                | 1              |                                      | 26          | 13         |       |

# Gateways (Entranceways) and Subways

| Activities carried out (√)<br>Gateway / Subway | Zone | Crime related | Anti-Social Behaviour | Parking / Traffic issue | Street cleanliness | Broken furniture /<br>signs | Business Liaison | Welfare checks | Vulnerable person /<br>child welfare | Foot patrol | Car Patrol | Other |
|------------------------------------------------|------|---------------|-----------------------|-------------------------|--------------------|-----------------------------|------------------|----------------|--------------------------------------|-------------|------------|-------|
| Gateway 1 (Manor Royal)                        | -    |               |                       |                         |                    |                             |                  |                |                                      | 8           | 15         |       |
| Gateway 2 (near Thales)                        | -    |               |                       |                         |                    |                             |                  |                |                                      | 6           | 11         |       |
| Gateway 3 (near Astral)                        | -    |               |                       |                         |                    |                             |                  |                |                                      | 2           | 8          |       |
| Gateway 4 (James Watt)                         | -    |               |                       |                         |                    |                             |                  |                |                                      | 14          | 8          |       |
| Gateway 5 (near LoknStore)                     | -    |               |                       |                         |                    |                             |                  |                |                                      | 5           | 9          |       |
| Woolborough Subway                             | 3    |               |                       |                         |                    |                             |                  |                |                                      | 25          | 14         |       |
| Green Lane Subway                              | 3    |               |                       |                         |                    |                             |                  |                |                                      | 10          | 0          |       |

## Parks & business areas

| Activities carried out (√)<br>Park / area | Zone       | Crime related | Anti-Social Behaviour | Parking / Traffic issue | Street cleanliness | Broken furniture /<br>signs | Business Liaison | Welfare checks | Vulnerable person /<br>child welfare | Foot patrol | Car Patrol | Other |
|-------------------------------------------|------------|---------------|-----------------------|-------------------------|--------------------|-----------------------------|------------------|----------------|--------------------------------------|-------------|------------|-------|
| Gatwick Road Parade                       | 5          |               |                       |                         |                    |                             |                  |                |                                      | 21          | 11         |       |
| Metcalf Way Micropark                     | 1          |               |                       |                         |                    |                             |                  |                |                                      | 29          | 0          |       |
| The Base Micropark                        | 2          |               |                       |                         |                    |                             |                  |                |                                      | 27          | 11         |       |
| The Terrace Pocket Park                   | 3          |               | 2                     |                         | 1                  |                             |                  |                |                                      | 30          | 2          |       |
| Crawter's Brook                           | 4          |               |                       |                         |                    | 1                           |                  |                |                                      | 27          | 13         |       |
| Priestley Way Corner                      | 5          |               |                       |                         |                    |                             |                  |                |                                      | 17          | 10         |       |
| Rutherford Way Corner                     | 5          |               |                       |                         | 1                  |                             |                  |                |                                      | 17          | 9          |       |
| Gatwick Road Micropark                    | 5          |               |                       |                         | 1                  |                             |                  |                |                                      | 28          | 3          |       |
| Woolborough Subway                        |            |               |                       |                         |                    |                             |                  |                |                                      | 25          | 14         |       |
| Green Lane Subway                         |            |               |                       |                         |                    |                             |                  |                |                                      | 10          | 0          |       |
| Other areas in developme                  | nt requiri | ng futı       | ure ins               | pection                 | <br>1              |                             |                  |                |                                      |             |            |       |
| County Oak Corner                         | 1          |               |                       |                         |                    |                             |                  |                |                                      |             |            |       |
| MR West (near Thales)                     | 2          |               |                       |                         |                    |                             |                  |                |                                      |             |            |       |
| MR Central Superhub                       | 3          |               |                       |                         |                    |                             |                  |                |                                      |             |            |       |
| MR Central Micropark                      | 3          |               |                       |                         |                    |                             |                  |                |                                      |             |            |       |
| Woolborough Lane Park                     | 3          |               |                       |                         |                    |                             |                  |                |                                      | 1           | 1          |       |