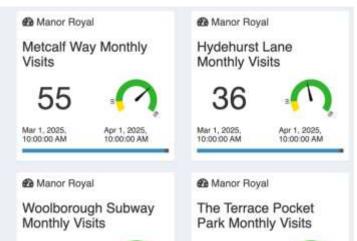

## **Streets and Roads**

| Activities carried out (√)<br>Road / area | Zone    | Crime related | Anti-Social Behaviour | Parking / Traffic issue | Street cleanliness | Broken furniture /<br>signs | Business Liaison | Welfare checks | Vulnerable person /<br>child welfare | Foot patrol | Car Patrol | Other |
|-------------------------------------------|---------|---------------|-----------------------|-------------------------|--------------------|-----------------------------|------------------|----------------|--------------------------------------|-------------|------------|-------|
| Baird Close                               | 4       |               |                       |                         |                    |                             |                  |                |                                      | 22          | 13         |       |
| Betts Way                                 | 1       | 5             |                       |                         |                    |                             |                  | 1              | 1                                    | 29          | 16         |       |
| Bell Centre                               | 2       | 1             |                       |                         |                    |                             |                  |                |                                      | 22          | 11         |       |
| Brunel Centre                             | 2       |               |                       |                         |                    |                             |                  |                |                                      | 21          | 11         |       |
| Cobham Way                                | 5       |               |                       |                         |                    |                             |                  |                |                                      | 26          | 12         |       |
| County Oak Lane                           | 1       |               |                       |                         |                    |                             |                  | 1              |                                      | 23          | 18         |       |
| County Oak Way                            | 1       | 12            |                       |                         |                    |                             |                  | 1              | 2                                    | 40          | 24         |       |
| Crompton Way                              | 3       | 1             | 1                     |                         | 1                  |                             |                  |                |                                      | 19          | 12         |       |
| Crawley Business Centre                   | 3       |               | 1                     | 1                       |                    |                             |                  |                |                                      | 22          | 13         |       |
| Faraday Road                              | 2       |               |                       |                         |                    |                             |                  |                |                                      | 22          | 15         |       |
| Fleming Way                               | Various |               |                       |                         |                    |                             | 3                |                |                                      | 29          | 23         |       |
| Gatwick Road                              | Various |               |                       |                         |                    |                             | 3                |                |                                      | 34          | 16         |       |
| Hydehurst Lane                            | 2       |               |                       |                         |                    |                             |                  |                |                                      | 20          | 16         |       |
| James Watt Way                            | 5       |               |                       |                         |                    |                             |                  |                |                                      | 26          | 14         |       |
| Jenner Road                               | 2       |               |                       |                         |                    |                             |                  |                |                                      | 25          | 13         |       |
| Kelvin Lane                               | 2       |               |                       |                         |                    |                             |                  |                |                                      | 18          | 13         |       |
| Kelvin Way                                | 2       | 1             |                       | 1                       | 1                  |                             |                  |                |                                      | 25          | 11         |       |
| London Road                               | Various |               |                       | 1                       |                    |                             |                  |                |                                      | 63          | 30         |       |
| Manor Royal (road)                        | 2/3     |               | 1                     |                         | 2                  |                             | 1                |                |                                      | 32          | 23         |       |
| Maxwell Way                               | 4       |               |                       |                         |                    |                             | 1                |                |                                      | 23          | 10         |       |
| Metcalf Way                               | 1       |               |                       |                         |                    |                             |                  |                |                                      | 35          | 20         |       |
| Napier Way                                | 3       |               |                       |                         |                    |                             |                  |                |                                      | 21          | 13         |       |
| Newton Road                               | 2       |               |                       |                         |                    |                             | 1                |                |                                      | 27          | 13         |       |
| Priestley Way                             | 5       |               |                       |                         |                    |                             | 1                |                |                                      | 26          | 14         |       |
| Royce Road                                | 5       |               |                       |                         |                    |                             | 1                |                |                                      | 18          | 11         |       |
| Rutherford Way                            | 5       | 1             |                       |                         |                    |                             |                  |                |                                      | 25          | 16         |       |
| Tinsley Lane                              | 4       |               |                       |                         |                    |                             |                  |                |                                      | 24          | 13         |       |
| Tinsley Lane North                        | 5       |               |                       |                         |                    |                             |                  |                |                                      | 25          | 13         |       |
| Wheatstone Close                          | 5       |               |                       |                         |                    |                             |                  |                |                                      | 25          | 14         |       |
| Whittle Way                               | 5       |               |                       |                         |                    |                             |                  |                |                                      | 19          | 15         |       |
| Whitworth Road                            | 5       |               |                       |                         |                    |                             |                  |                |                                      | 28          | 15         |       |
| Woolborough Lane                          | 3       |               | 1                     |                         | 2                  |                             | 1                | 1              |                                      | 26          | 13         |       |

# Gateways (Entranceways) and Subways

| Activities carried out (√)<br>Gateway / Subway | Zone | Crime related | Anti-Social Behaviour | Parking / Traffic issue | Street cleanliness | Broken furniture /<br>signs | Business Liaison | Welfare checks | Vulnerable person /<br>child welfare | Foot patrol | Car Patrol | Other |
|------------------------------------------------|------|---------------|-----------------------|-------------------------|--------------------|-----------------------------|------------------|----------------|--------------------------------------|-------------|------------|-------|
| Gateway 1 (Manor Royal)                        | -    |               |                       |                         |                    |                             |                  |                |                                      | 8           | 15         |       |
| Gateway 2 (near Thales)                        | -    |               |                       |                         |                    |                             |                  |                |                                      | 6           | 11         |       |
| Gateway 3 (near Astral)                        | -    |               |                       |                         |                    |                             |                  |                |                                      | 2           | 8          |       |
| Gateway 4 (James Watt)                         | -    |               |                       |                         |                    |                             |                  |                |                                      | 14          | 8          |       |
| Gateway 5 (near LoknStore)                     | -    |               |                       |                         |                    |                             |                  |                |                                      | 5           | 9          |       |
| Woolborough Subway                             | 3    |               |                       |                         |                    |                             |                  |                |                                      | 25          | 14         |       |
| Green Lane Subway                              | 3    |               |                       |                         |                    |                             |                  |                |                                      | 10          | 0          |       |

## Parks & business areas

| Activities carried out (√)<br>Park / area | Zone       | Crime related | Anti-Social Behaviour | Parking / Traffic issue | Street cleanliness | Broken furniture /<br>signs | Business Liaison | Welfare checks | Vulnerable person /<br>child welfare | Foot patrol | Car Patrol | Other |
|-------------------------------------------|------------|---------------|-----------------------|-------------------------|--------------------|-----------------------------|------------------|----------------|--------------------------------------|-------------|------------|-------|
| Gatwick Road Parade                       | 5          |               |                       |                         |                    |                             |                  |                |                                      | 21          | 11         |       |
| Metcalf Way Micropark                     | 1          |               |                       |                         |                    |                             |                  |                |                                      | 29          | 0          |       |
| The Base Micropark                        | 2          |               |                       |                         |                    |                             |                  |                |                                      | 27          | 11         |       |
| The Terrace Pocket Park                   | 3          |               | 2                     |                         | 1                  |                             |                  |                |                                      | 30          | 2          |       |
| Crawter's Brook                           | 4          |               |                       |                         |                    | 1                           |                  |                |                                      | 27          | 13         |       |
| Priestley Way Corner                      | 5          |               |                       |                         |                    |                             |                  |                |                                      | 17          | 10         |       |
| Rutherford Way Corner                     | 5          |               |                       |                         | 1                  |                             |                  |                |                                      | 17          | 9          |       |
| Gatwick Road Micropark                    | 5          |               |                       |                         | 1                  |                             |                  |                |                                      | 28          | 3          |       |
| Woolborough Subway                        |            |               |                       |                         |                    |                             |                  |                |                                      | 25          | 14         |       |
| Green Lane Subway                         |            |               |                       |                         |                    |                             |                  |                |                                      | 10          | 0          |       |
| Other areas in developme                  | nt requiri | ng futı       | ure ins               | pection                 | <br>1              |                             |                  |                |                                      |             |            |       |
| County Oak Corner                         | 1          |               |                       |                         |                    |                             |                  |                |                                      |             |            |       |
| MR West (near Thales)                     | 2          |               |                       |                         |                    |                             |                  |                |                                      |             |            |       |
| MR Central Superhub                       | 3          |               |                       |                         |                    |                             |                  |                |                                      |             |            |       |
| MR Central Micropark                      | 3          |               |                       |                         |                    |                             |                  |                |                                      |             |            |       |
| Woolborough Lane Park                     | 3          |               |                       |                         |                    |                             |                  |                |                                      | 1           | 1          |       |