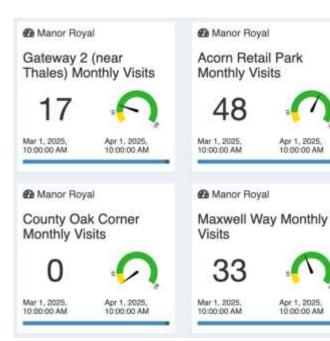

## **Streets and Roads**

| Activities carried out (√)<br>Road / area | Zone    | Crime related | Anti-Social Behaviour | Parking / Traffic issue | Street cleanliness | Broken furniture /<br>signs | Business Liaison | Welfare checks | Vulnerable person /<br>child welfare | Foot patrol | Car Patrol | Other |
|-------------------------------------------|---------|---------------|-----------------------|-------------------------|--------------------|-----------------------------|------------------|----------------|--------------------------------------|-------------|------------|-------|
| Baird Close                               | 4       |               |                       |                         |                    |                             |                  |                |                                      | 22          | 13         |       |
| Betts Way                                 | 1       | 5             |                       |                         |                    |                             |                  | 1              | 1                                    | 29          | 16         |       |
| Bell Centre                               | 2       | 1             |                       |                         |                    |                             |                  |                |                                      | 22          | 11         |       |
| Brunel Centre                             | 2       |               |                       |                         |                    |                             |                  |                |                                      | 21          | 11         |       |
| Cobham Way                                | 5       |               |                       |                         |                    |                             |                  |                |                                      | 26          | 12         |       |
| County Oak Lane                           | 1       |               |                       |                         |                    |                             |                  | 1              |                                      | 23          | 18         |       |
| County Oak Way                            | 1       | 12            |                       |                         |                    |                             |                  | 1              | 2                                    | 40          | 24         |       |
| Crompton Way                              | 3       | 1             | 1                     |                         | 1                  |                             |                  |                |                                      | 19          | 12         |       |
| Crawley Business Centre                   | 3       |               | 1                     | 1                       |                    |                             |                  |                |                                      | 22          | 13         |       |
| Faraday Road                              | 2       |               |                       |                         |                    |                             |                  |                |                                      | 22          | 15         |       |
| Fleming Way                               | Various |               |                       |                         |                    |                             | 3                |                |                                      | 29          | 23         |       |
| Gatwick Road                              | Various |               |                       |                         |                    |                             | 3                |                |                                      | 34          | 16         |       |
| Hydehurst Lane                            | 2       |               |                       |                         |                    |                             |                  |                |                                      | 20          | 16         |       |
| James Watt Way                            | 5       |               |                       |                         |                    |                             |                  |                |                                      | 26          | 14         |       |
| Jenner Road                               | 2       |               |                       |                         |                    |                             |                  |                |                                      | 25          | 13         |       |
| Kelvin Lane                               | 2       |               |                       |                         |                    |                             |                  |                |                                      | 18          | 13         |       |
| Kelvin Way                                | 2       | 1             |                       | 1                       | 1                  |                             |                  |                |                                      | 25          | 11         |       |
| London Road                               | Various |               |                       | 1                       |                    |                             |                  |                |                                      | 63          | 30         |       |
| Manor Royal (road)                        | 2/3     |               | 1                     |                         | 2                  |                             | 1                |                |                                      | 32          | 23         |       |
| Maxwell Way                               | 4       |               |                       |                         |                    |                             | 1                |                |                                      | 23          | 10         |       |
| Metcalf Way                               | 1       |               |                       |                         |                    |                             |                  |                |                                      | 35          | 20         |       |
| Napier Way                                | 3       |               |                       |                         |                    |                             |                  |                |                                      | 21          | 13         |       |
| Newton Road                               | 2       |               |                       |                         |                    |                             | 1                |                |                                      | 27          | 13         |       |
| Priestley Way                             | 5       |               |                       |                         |                    |                             | 1                |                |                                      | 26          | 14         |       |
| Royce Road                                | 5       |               |                       |                         |                    |                             | 1                |                |                                      | 18          | 11         |       |
| Rutherford Way                            | 5       | 1             |                       |                         |                    |                             |                  |                |                                      | 25          | 16         |       |
| Tinsley Lane                              | 4       |               |                       |                         |                    |                             |                  |                |                                      | 24          | 13         |       |
| Tinsley Lane North                        | 5       |               |                       |                         |                    |                             |                  |                |                                      | 25          | 13         |       |
| Wheatstone Close                          | 5       |               |                       |                         |                    |                             |                  |                |                                      | 25          | 14         |       |
| Whittle Way                               | 5       |               |                       |                         |                    |                             |                  |                |                                      | 19          | 15         |       |
| Whitworth Road                            | 5       |               |                       |                         |                    |                             |                  |                |                                      | 28          | 15         |       |
| Woolborough Lane                          | 3       |               | 1                     |                         | 2                  |                             | 1                | 1              |                                      | 26          | 13         |       |

# Gateways (Entranceways) and Subways

| Activities carried out (√)<br>Gateway / Subway | Zone | Crime related | Anti-Social Behaviour | Parking / Traffic issue | Street cleanliness | Broken furniture /<br>signs | Business Liaison | Welfare checks | Vulnerable person /<br>child welfare | Foot patrol | Car Patrol | Other |
|------------------------------------------------|------|---------------|-----------------------|-------------------------|--------------------|-----------------------------|------------------|----------------|--------------------------------------|-------------|------------|-------|
| Gateway 1 (Manor Royal)                        | -    |               |                       |                         |                    |                             |                  |                |                                      | 8           | 15         |       |
| Gateway 2 (near Thales)                        | -    |               |                       |                         |                    |                             |                  |                |                                      | 6           | 11         |       |
| Gateway 3 (near Astral)                        | -    |               |                       |                         |                    |                             |                  |                |                                      | 2           | 8          |       |
| Gateway 4 (James Watt)                         | -    |               |                       |                         |                    |                             |                  |                |                                      | 14          | 8          |       |
| Gateway 5 (near LoknStore)                     | -    |               |                       |                         |                    |                             |                  |                |                                      | 5           | 9          |       |
| Woolborough Subway                             | 3    |               |                       |                         |                    |                             |                  |                |                                      | 25          | 14         |       |
| Green Lane Subway                              | 3    |               |                       |                         |                    |                             |                  |                |                                      | 10          | 0          |       |

## Parks & business areas

| Activities carried out (√)<br>Park / area | Zone       | Crime related | Anti-Social Behaviour | Parking / Traffic issue | Street cleanliness | Broken furniture /<br>signs | Business Liaison | Welfare checks | Vulnerable person /<br>child welfare | Foot patrol | Car Patrol | Other |
|-------------------------------------------|------------|---------------|-----------------------|-------------------------|--------------------|-----------------------------|------------------|----------------|--------------------------------------|-------------|------------|-------|
| Gatwick Road Parade                       | 5          |               |                       |                         |                    |                             |                  |                |                                      | 21          | 11         |       |
| Metcalf Way Micropark                     | 1          |               |                       |                         |                    |                             |                  |                |                                      | 29          | 0          |       |
| The Base Micropark                        | 2          |               |                       |                         |                    |                             |                  |                |                                      | 27          | 11         |       |
| The Terrace Pocket Park                   | 3          |               | 2                     |                         | 1                  |                             |                  |                |                                      | 30          | 2          |       |
| Crawter's Brook                           | 4          |               |                       |                         |                    | 1                           |                  |                |                                      | 27          | 13         |       |
| Priestley Way Corner                      | 5          |               |                       |                         |                    |                             |                  |                |                                      | 17          | 10         |       |
| Rutherford Way Corner                     | 5          |               |                       |                         | 1                  |                             |                  |                |                                      | 17          | 9          |       |
| Gatwick Road Micropark                    | 5          |               |                       |                         | 1                  |                             |                  |                |                                      | 28          | 3          |       |
| Woolborough Subway                        |            |               |                       |                         |                    |                             |                  |                |                                      | 25          | 14         |       |
| Green Lane Subway                         |            |               |                       |                         |                    |                             |                  |                |                                      | 10          | 0          |       |
| Other areas in developme                  | nt requiri | ng futı       | ure ins               | pection                 | <br>1              |                             |                  |                |                                      |             |            |       |
| County Oak Corner                         | 1          |               |                       |                         |                    |                             |                  |                |                                      |             |            |       |
| MR West (near Thales)                     | 2          |               |                       |                         |                    |                             |                  |                |                                      |             |            |       |
| MR Central Superhub                       | 3          |               |                       |                         |                    |                             |                  |                |                                      |             |            |       |
| MR Central Micropark                      | 3          |               |                       |                         |                    |                             |                  |                |                                      |             |            |       |
| Woolborough Lane Park                     | 3          |               |                       |                         |                    |                             |                  |                |                                      | 1           | 1          |       |