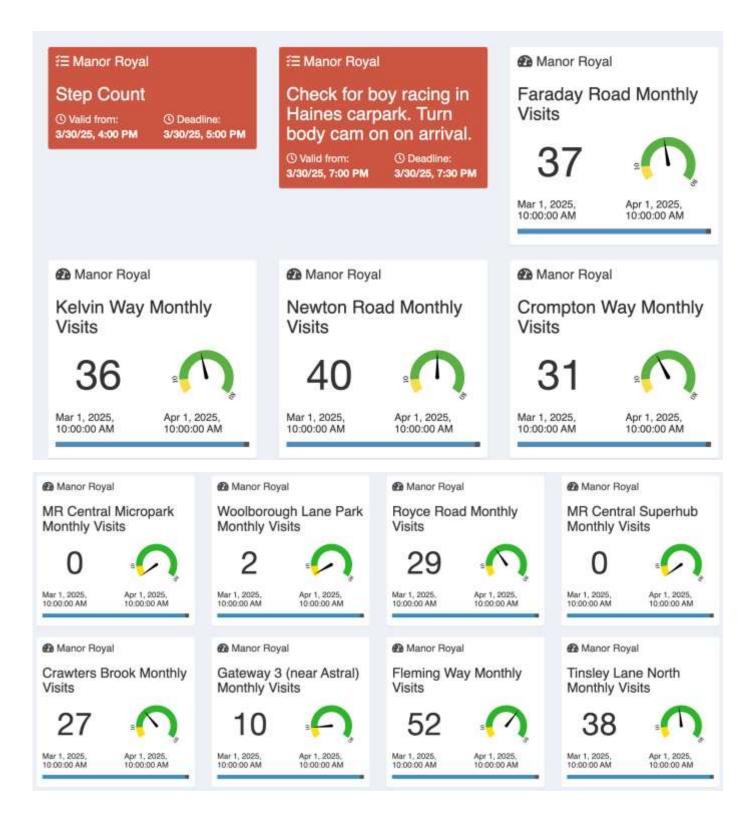

## **Streets and Roads**

| Activities carried out (√)<br>Road / area | Zone    | Crime related | Anti-Social Behaviour | Parking / Traffic issue | Street cleanliness | Broken furniture /<br>signs | Business Liaison | Welfare checks | Vulnerable person /<br>child welfare | Foot patrol | Car Patrol | Other |
|-------------------------------------------|---------|---------------|-----------------------|-------------------------|--------------------|-----------------------------|------------------|----------------|--------------------------------------|-------------|------------|-------|
| Baird Close                               | 4       |               |                       |                         |                    |                             |                  |                |                                      | 22          | 13         |       |
| Betts Way                                 | 1       | 5             |                       |                         |                    |                             |                  | 1              | 1                                    | 29          | 16         |       |
| Bell Centre                               | 2       | 1             |                       |                         |                    |                             |                  |                |                                      | 22          | 11         |       |
| Brunel Centre                             | 2       |               |                       |                         |                    |                             |                  |                |                                      | 21          | 11         |       |
| Cobham Way                                | 5       |               |                       |                         |                    |                             |                  |                |                                      | 26          | 12         |       |
| County Oak Lane                           | 1       |               |                       |                         |                    |                             |                  | 1              |                                      | 23          | 18         |       |
| County Oak Way                            | 1       | 12            |                       |                         |                    |                             |                  | 1              | 2                                    | 40          | 24         |       |
| Crompton Way                              | 3       | 1             | 1                     |                         | 1                  |                             |                  |                |                                      | 19          | 12         |       |
| Crawley Business Centre                   | 3       |               | 1                     | 1                       |                    |                             |                  |                |                                      | 22          | 13         |       |
| Faraday Road                              | 2       |               |                       |                         |                    |                             |                  |                |                                      | 22          | 15         |       |
| Fleming Way                               | Various |               |                       |                         |                    |                             | 3                |                |                                      | 29          | 23         |       |
| Gatwick Road                              | Various |               |                       |                         |                    |                             | 3                |                |                                      | 34          | 16         |       |
| Hydehurst Lane                            | 2       |               |                       |                         |                    |                             |                  |                |                                      | 20          | 16         |       |
| James Watt Way                            | 5       |               |                       |                         |                    |                             |                  |                |                                      | 26          | 14         |       |
| Jenner Road                               | 2       |               |                       |                         |                    |                             |                  |                |                                      | 25          | 13         |       |
| Kelvin Lane                               | 2       |               |                       |                         |                    |                             |                  |                |                                      | 18          | 13         |       |
| Kelvin Way                                | 2       | 1             |                       | 1                       | 1                  |                             |                  |                |                                      | 25          | 11         |       |
| London Road                               | Various |               |                       | 1                       |                    |                             |                  |                |                                      | 63          | 30         |       |
| Manor Royal (road)                        | 2/3     |               | 1                     |                         | 2                  |                             | 1                |                |                                      | 32          | 23         |       |
| Maxwell Way                               | 4       |               |                       |                         |                    |                             | 1                |                |                                      | 23          | 10         |       |
| Metcalf Way                               | 1       |               |                       |                         |                    |                             |                  |                |                                      | 35          | 20         |       |
| Napier Way                                | 3       |               |                       |                         |                    |                             |                  |                |                                      | 21          | 13         |       |
| Newton Road                               | 2       |               |                       |                         |                    |                             | 1                |                |                                      | 27          | 13         |       |
| Priestley Way                             | 5       |               |                       |                         |                    |                             | 1                |                |                                      | 26          | 14         |       |
| Royce Road                                | 5       |               |                       |                         |                    |                             | 1                |                |                                      | 18          | 11         |       |
| Rutherford Way                            | 5       | 1             |                       |                         |                    |                             |                  |                |                                      | 25          | 16         |       |
| Tinsley Lane                              | 4       |               |                       |                         |                    |                             |                  |                |                                      | 24          | 13         |       |
| Tinsley Lane North                        | 5       |               |                       |                         |                    |                             |                  |                |                                      | 25          | 13         |       |
| Wheatstone Close                          | 5       |               |                       |                         |                    |                             |                  |                |                                      | 25          | 14         |       |
| Whittle Way                               | 5       |               |                       |                         |                    |                             |                  |                |                                      | 19          | 15         |       |
| Whitworth Road                            | 5       |               |                       |                         |                    |                             |                  |                |                                      | 28          | 15         |       |
| Woolborough Lane                          | 3       |               | 1                     |                         | 2                  |                             | 1                | 1              |                                      | 26          | 13         |       |

# Gateways (Entranceways) and Subways

| Activities carried out (√)<br>Gateway / Subway | Zone | Crime related | Anti-Social Behaviour | Parking / Traffic issue | Street cleanliness | Broken furniture /<br>signs | Business Liaison | Welfare checks | Vulnerable person /<br>child welfare | Foot patrol | Car Patrol | Other |
|------------------------------------------------|------|---------------|-----------------------|-------------------------|--------------------|-----------------------------|------------------|----------------|--------------------------------------|-------------|------------|-------|
| Gateway 1 (Manor Royal)                        | -    |               |                       |                         |                    |                             |                  |                |                                      | 8           | 15         |       |
| Gateway 2 (near Thales)                        | -    |               |                       |                         |                    |                             |                  |                |                                      | 6           | 11         |       |
| Gateway 3 (near Astral)                        | -    |               |                       |                         |                    |                             |                  |                |                                      | 2           | 8          |       |
| Gateway 4 (James Watt)                         | -    |               |                       |                         |                    |                             |                  |                |                                      | 14          | 8          |       |
| Gateway 5 (near LoknStore)                     | -    |               |                       |                         |                    |                             |                  |                |                                      | 5           | 9          |       |
| Woolborough Subway                             | 3    |               |                       |                         |                    |                             |                  |                |                                      | 25          | 14         |       |
| Green Lane Subway                              | 3    |               |                       |                         |                    |                             |                  |                |                                      | 10          | 0          |       |

## Parks & business areas

| Activities carried out (√)<br>Park / area | Zone       | Crime related | Anti-Social Behaviour | Parking / Traffic issue | Street cleanliness | Broken furniture /<br>signs | Business Liaison | Welfare checks | Vulnerable person /<br>child welfare | Foot patrol | Car Patrol | Other |
|-------------------------------------------|------------|---------------|-----------------------|-------------------------|--------------------|-----------------------------|------------------|----------------|--------------------------------------|-------------|------------|-------|
| Gatwick Road Parade                       | 5          |               |                       |                         |                    |                             |                  |                |                                      | 21          | 11         |       |
| Metcalf Way Micropark                     | 1          |               |                       |                         |                    |                             |                  |                |                                      | 29          | 0          |       |
| The Base Micropark                        | 2          |               |                       |                         |                    |                             |                  |                |                                      | 27          | 11         |       |
| The Terrace Pocket Park                   | 3          |               | 2                     |                         | 1                  |                             |                  |                |                                      | 30          | 2          |       |
| Crawter's Brook                           | 4          |               |                       |                         |                    | 1                           |                  |                |                                      | 27          | 13         |       |
| Priestley Way Corner                      | 5          |               |                       |                         |                    |                             |                  |                |                                      | 17          | 10         |       |
| Rutherford Way Corner                     | 5          |               |                       |                         | 1                  |                             |                  |                |                                      | 17          | 9          |       |
| Gatwick Road Micropark                    | 5          |               |                       |                         | 1                  |                             |                  |                |                                      | 28          | 3          |       |
| Woolborough Subway                        |            |               |                       |                         |                    |                             |                  |                |                                      | 25          | 14         |       |
| Green Lane Subway                         |            |               |                       |                         |                    |                             |                  |                |                                      | 10          | 0          |       |
| Other areas in developme                  | nt requiri | ng futı       | ure ins               | pection                 | <br>1              |                             |                  |                |                                      |             |            |       |
| County Oak Corner                         | 1          |               |                       |                         |                    |                             |                  |                |                                      |             |            |       |
| MR West (near Thales)                     | 2          |               |                       |                         |                    |                             |                  |                |                                      |             |            |       |
| MR Central Superhub                       | 3          |               |                       |                         |                    |                             |                  |                |                                      |             |            |       |
| MR Central Micropark                      | 3          |               |                       |                         |                    |                             |                  |                |                                      |             |            |       |
| Woolborough Lane Park                     | 3          |               |                       |                         |                    |                             |                  |                |                                      | 1           | 1          |       |